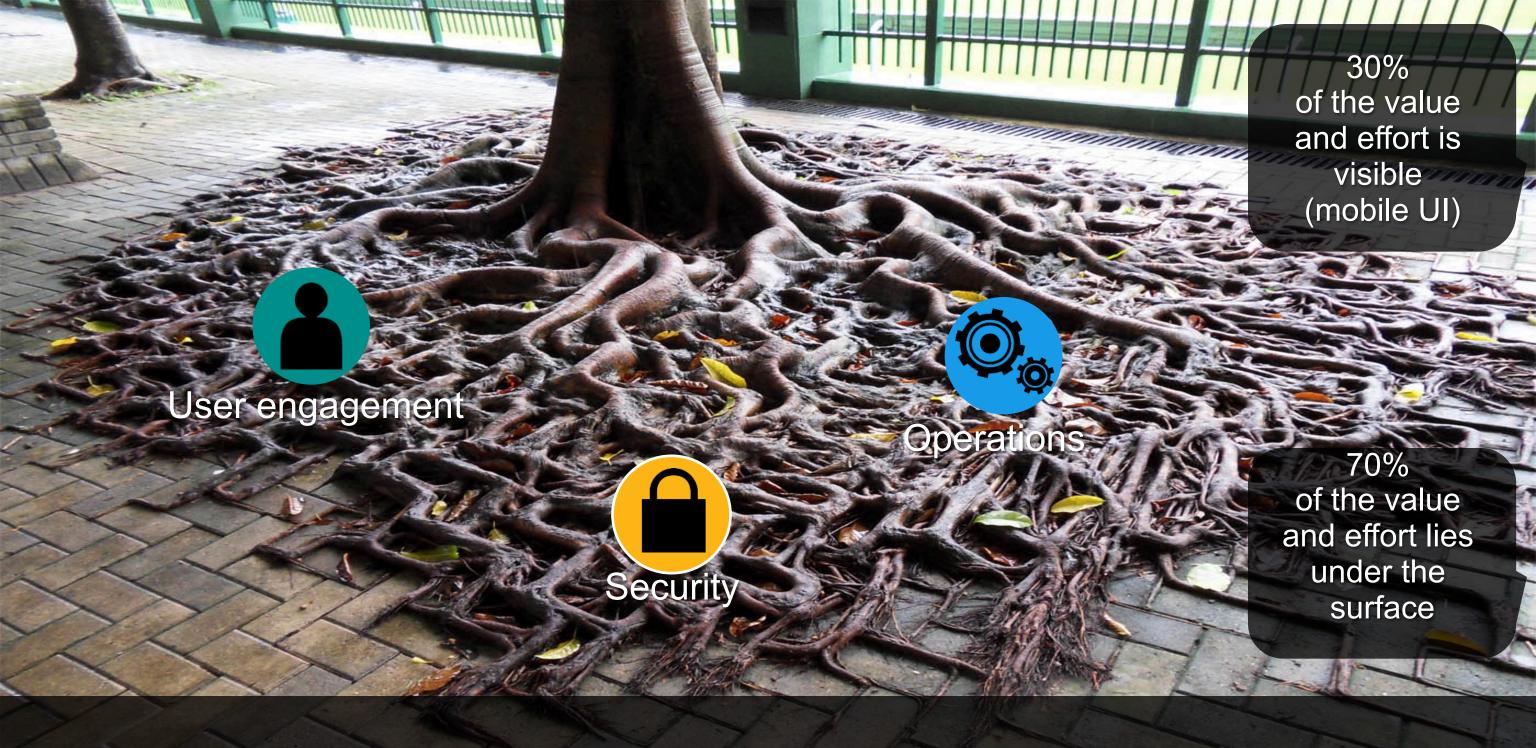

Mobile apps go deeper than front-end UI

Shift in personalized computing towards mobile using cloud-based services

Shift towards unbundling business offerings

Shift towards killer-apps disrupting entire industries