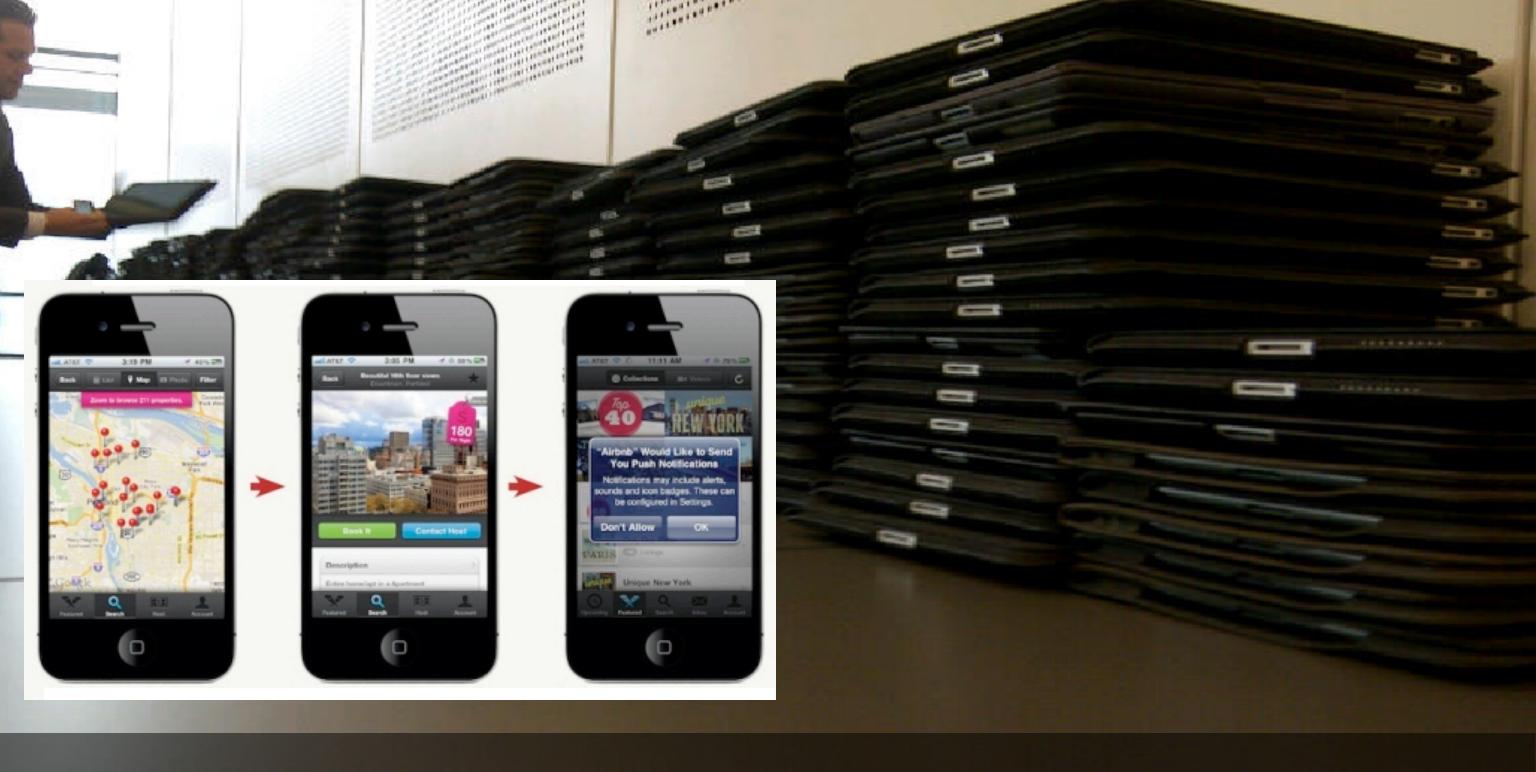

## IBM's mobile Experience

Designing for mobile is different: An information architect perspective

A good mobile design changes the experience to be contextual

Spectrum of mobile app development approaches