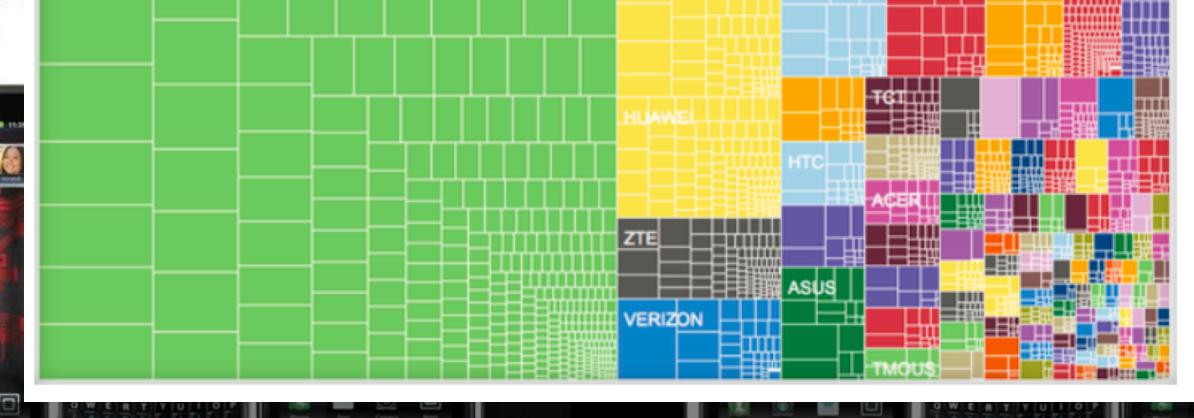

Market Shifts in the digital economy

Mobile apps go deeper than front-end UI

Shift in personalized computing towards mobile using cloud-based services

Shift towards unbundling business offerings

Shift towards killer-apps disrupting entire industries