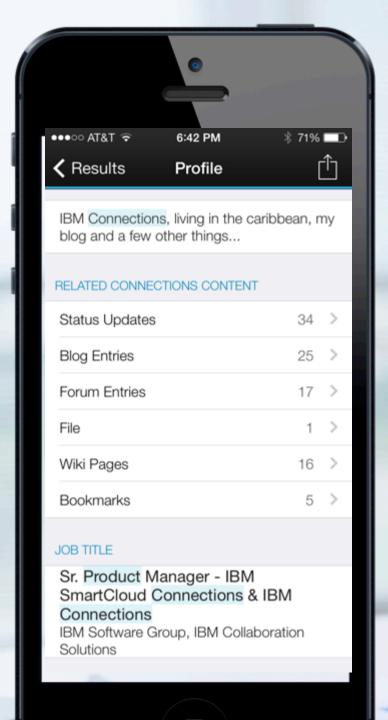

Integrated – Speed time to market with a core platform



Contextual – Increase customer satisfaction by with experiences tailored to a user's location, attributes, preferences, device, behaviors.



LOB Friendly – enable LOB to manage the digital experience life cycle day to day.



## IBM's mobile Experience



Designing for mobile is different: An information architect perspective



A good mobile design changes the experience to be contextual



Spectrum of mobile app development approaches



Mobile apps go deeper than front-end UI



Shift in personalized computing towards mobile using cloud-based services



Shift towards unbundling business offerings



Shift towards killer-apps disrupting entire industries



Market Shifts in the digital economy









## SEARCH FOR EXPERT













## ENGAGE OR CONTACT EXPERT





VISION



## Over 100 MobileFirst case studies...