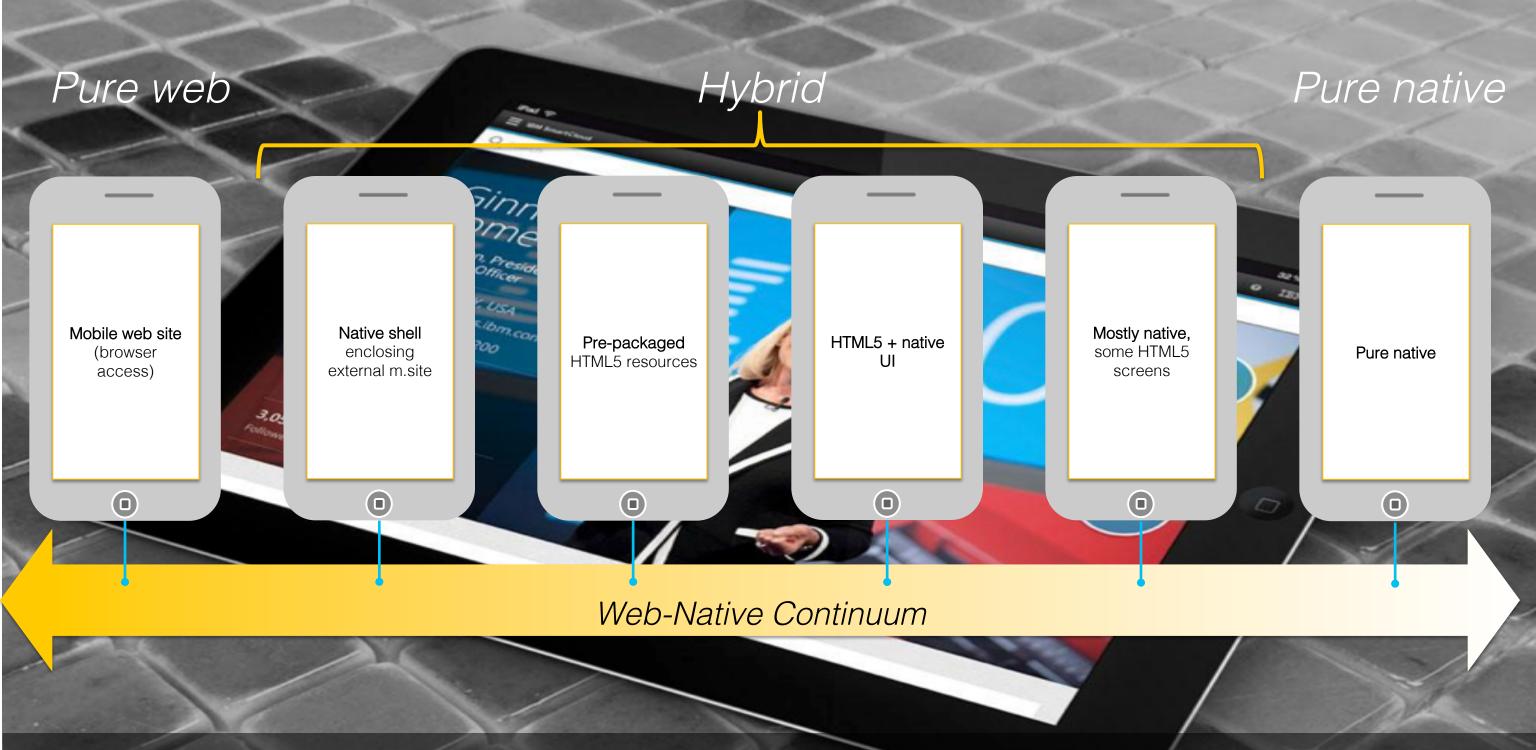

## IBM's mobile Experience

Designing for mobile is different: An information architect perspective

A good mobile design changes the experience to be contextual

Spectrum of mobile app development approaches