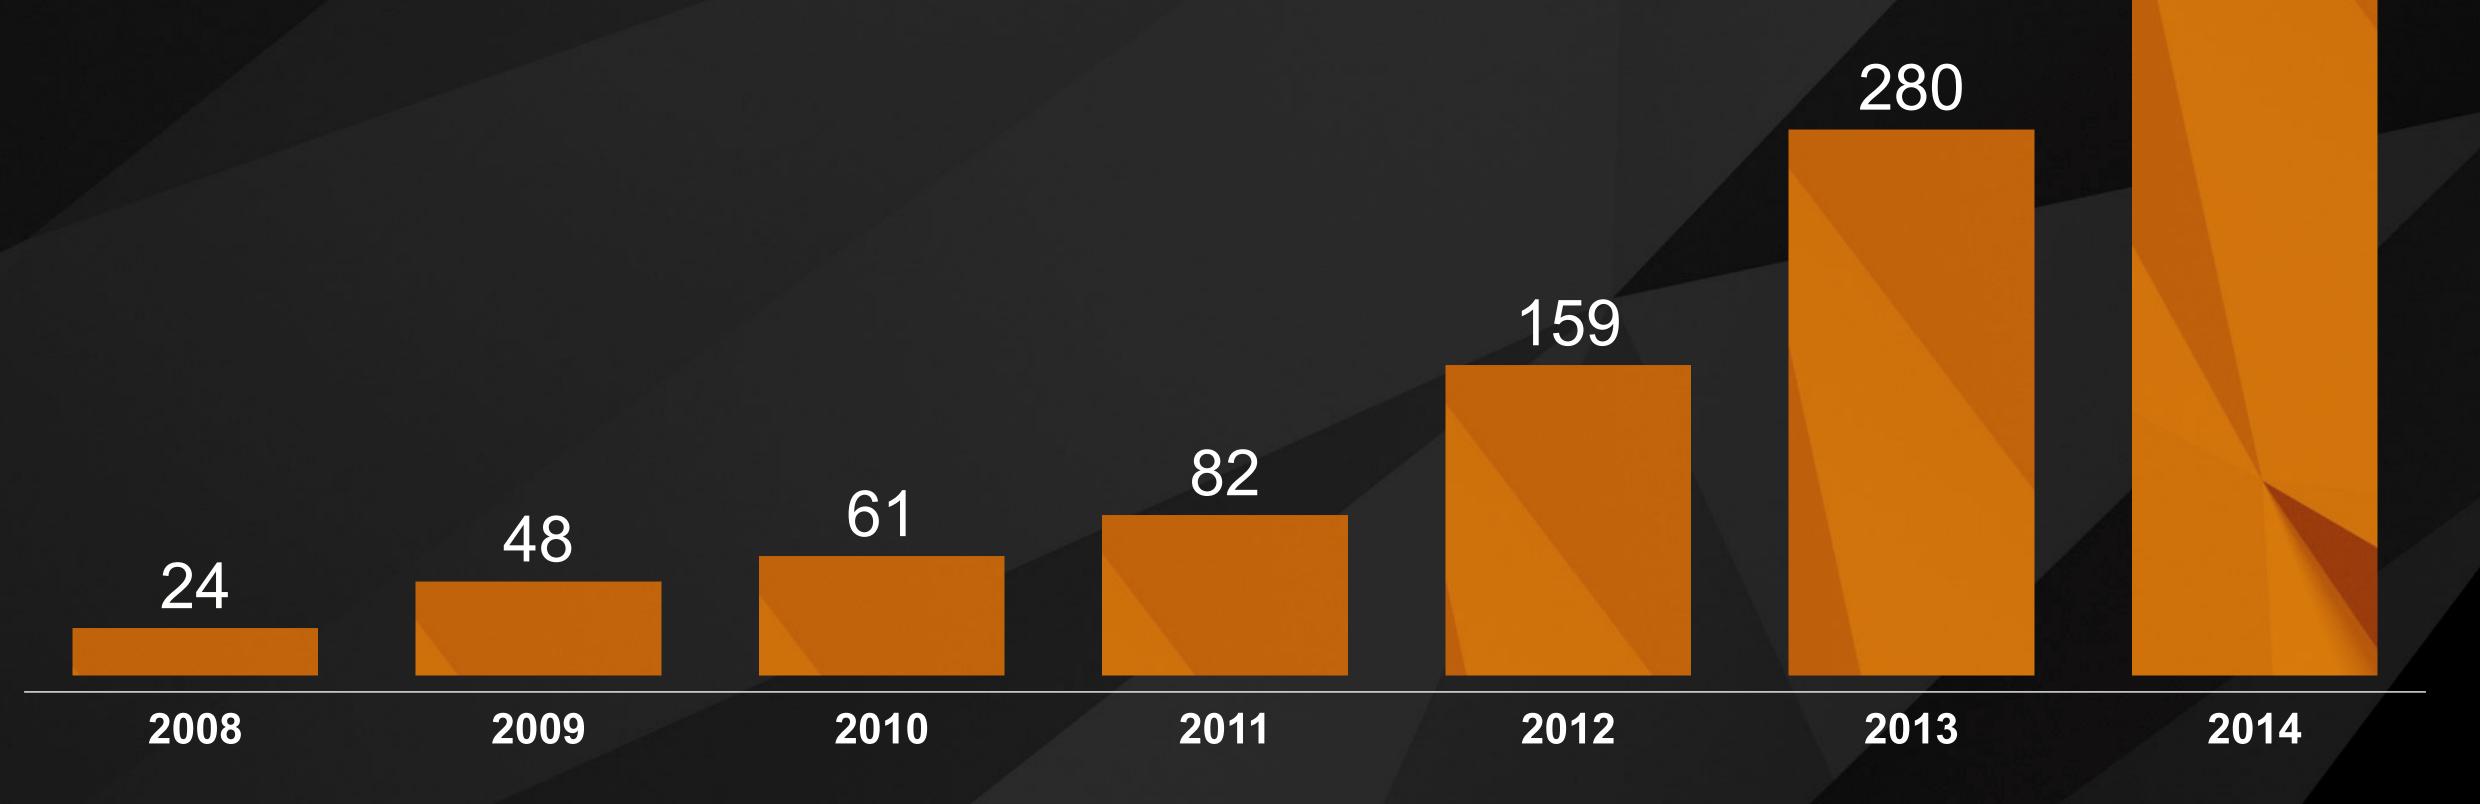

#### AWS Rapid Pace Of Innovation

516 major new features and services launched in 2014

"AWS is the overwhelming market share leader, with more than five times the compute capacity in use than the aggregate total of the other fourteen providers."