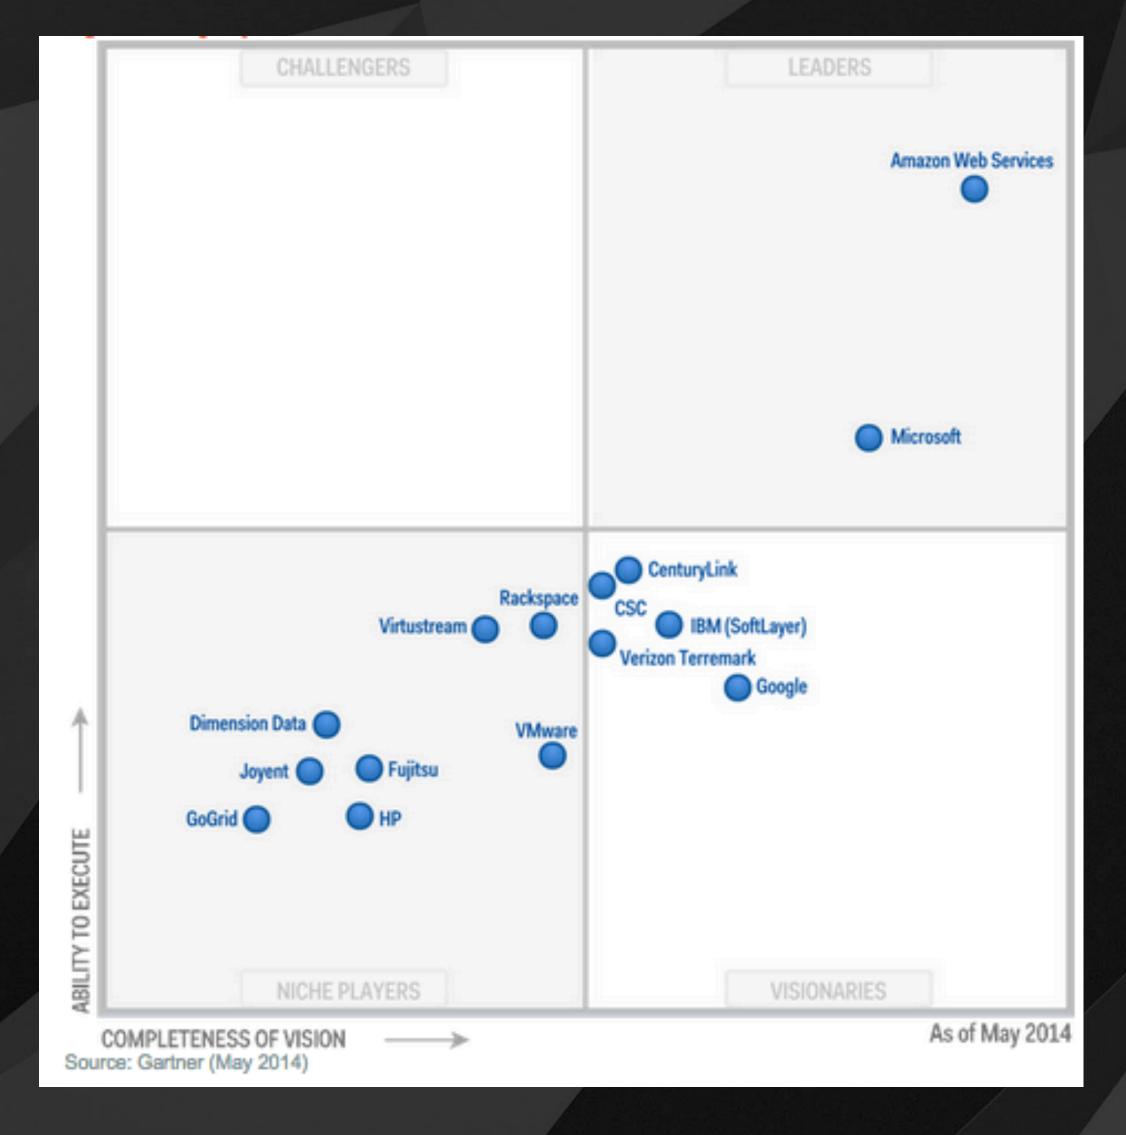

#### AWS Rapid Pace Of Innovation

516 major new features and services launched in 2014

"AWS is the overwhelming market share leader, with more than five times the compute capacity in use than the aggregate total of the other fourteen providers."

Gartner "Magic Quadrant for Cloud Infrastructure as a Service," Lydia Leong, Douglas Toombs, Bob Gill, Gregor Petri, Tiny Haynes, May, 2014. This Magic Quadrant graphic was published by Gartner, Inc. as part of a larger research note and should be evaluated in the context of the entire report. The Gartner report is available upon request from Sieven Armstrong (asteven@amazon.com). Gartner does not endorse any vendor, product or service depicted in its research publications, and does not advise technology users to select only those vendors with the highest ratings. Gartner research publications consist of the opinions of Gartner's research organization and should not be construed as statements of fact. Gartner disclaims all warranties, expressed or implied, with respect to this research, including any warranties of merchantability or fitness for a particular purpose.