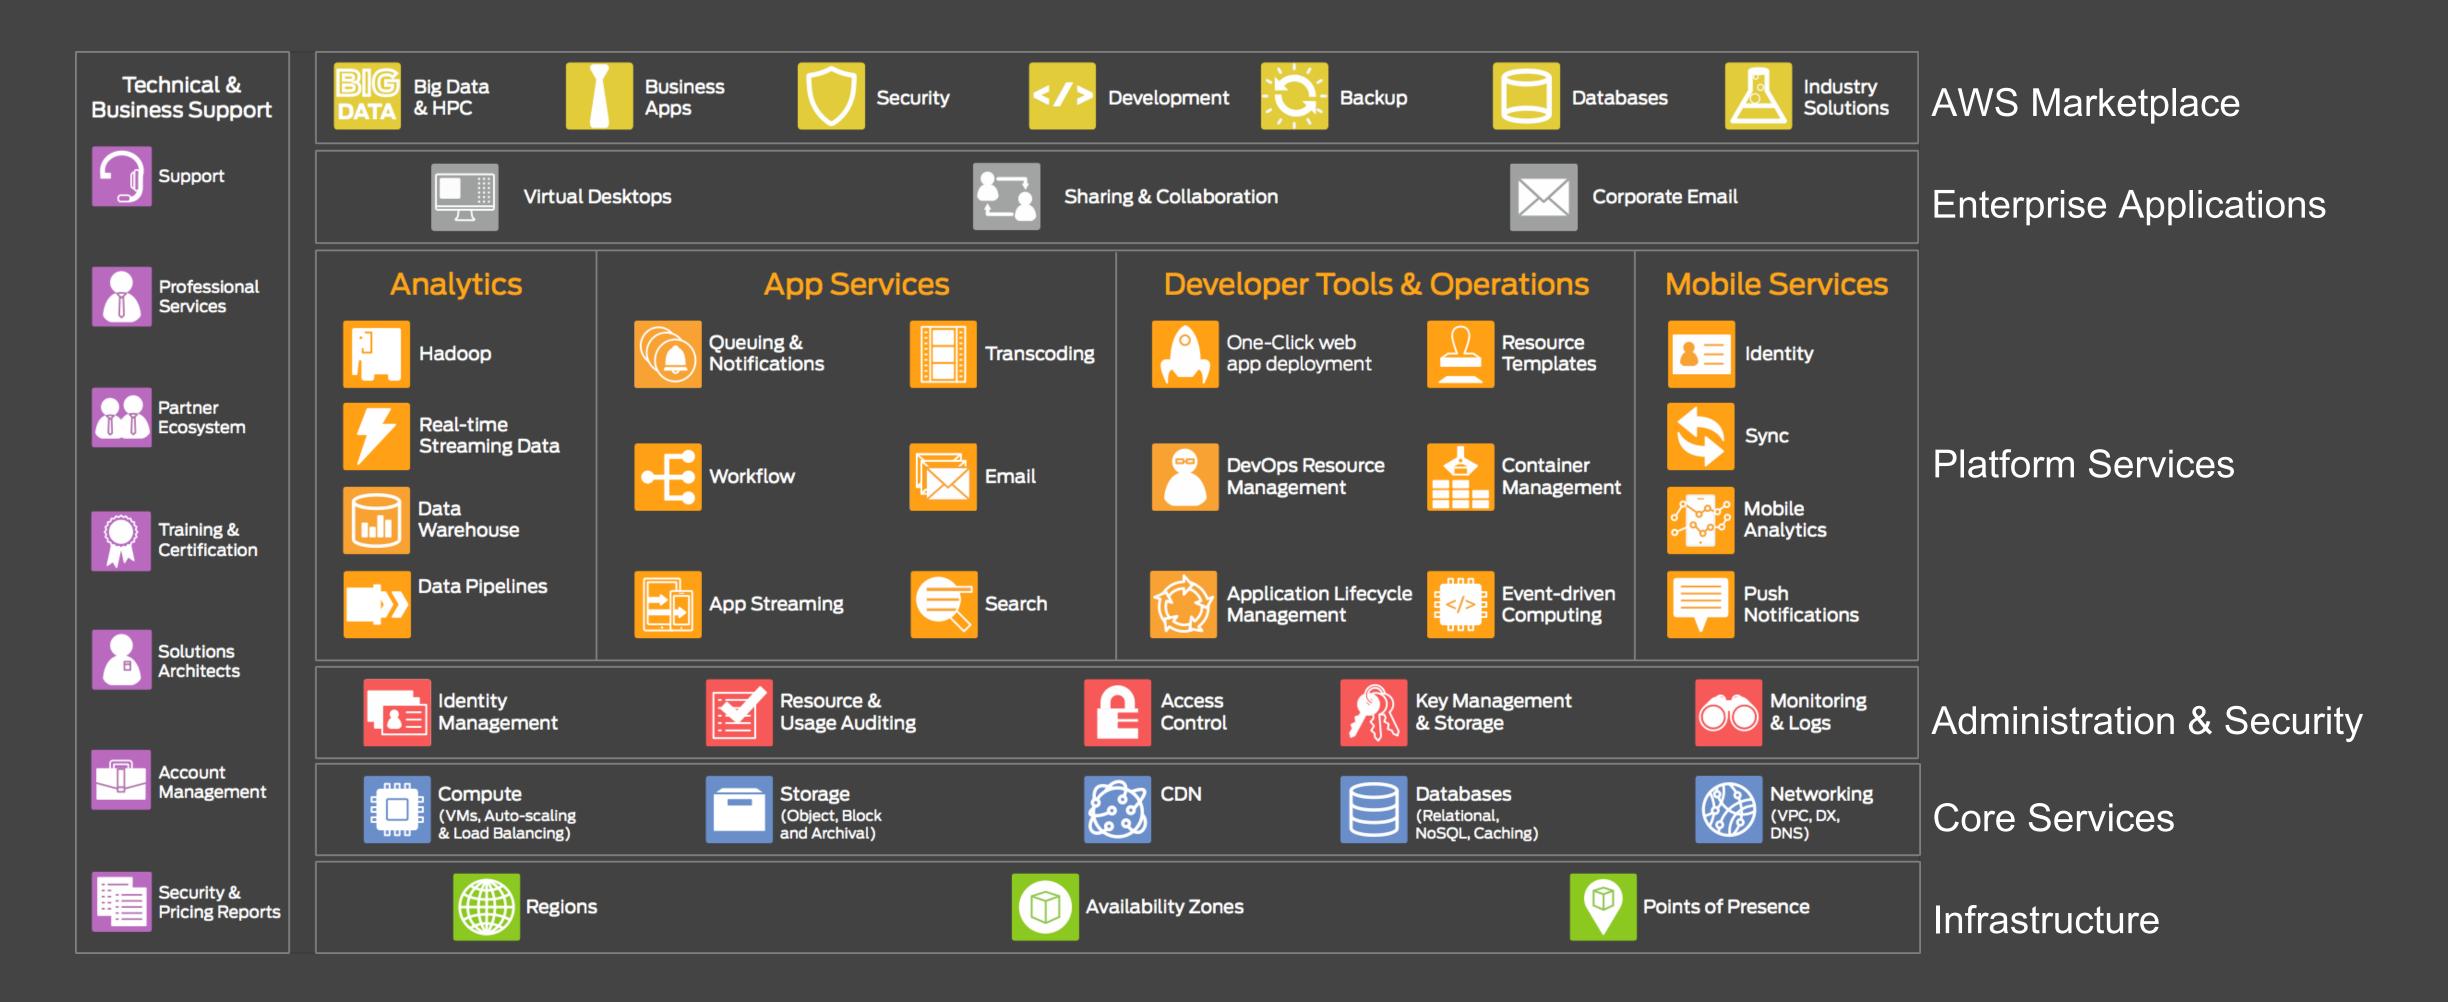

#### #2: Breadth of Services

A broad and deep platform helps customers build sophisticated, scalable applications

# More Functionality Than Any Other Infrastructure Provider