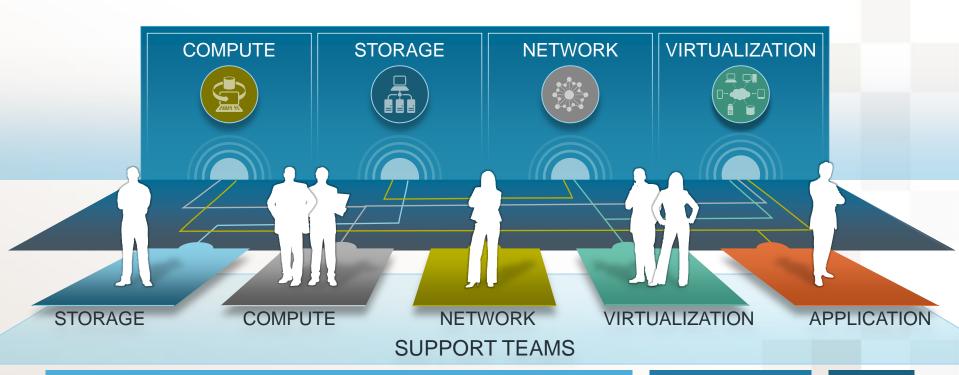

# VCE VBLOCK SYSTEMS – THE ONLY TRUE CONVERGED INFRASTRUCTURE

Application Optimization

Lifecycle System Assurance

API Enabled, Converged Management

Integrated Protection and Workload Mobility Solutions

Pre-engineered, Pre-validated, Pre-tested

Best-of-breed Technology