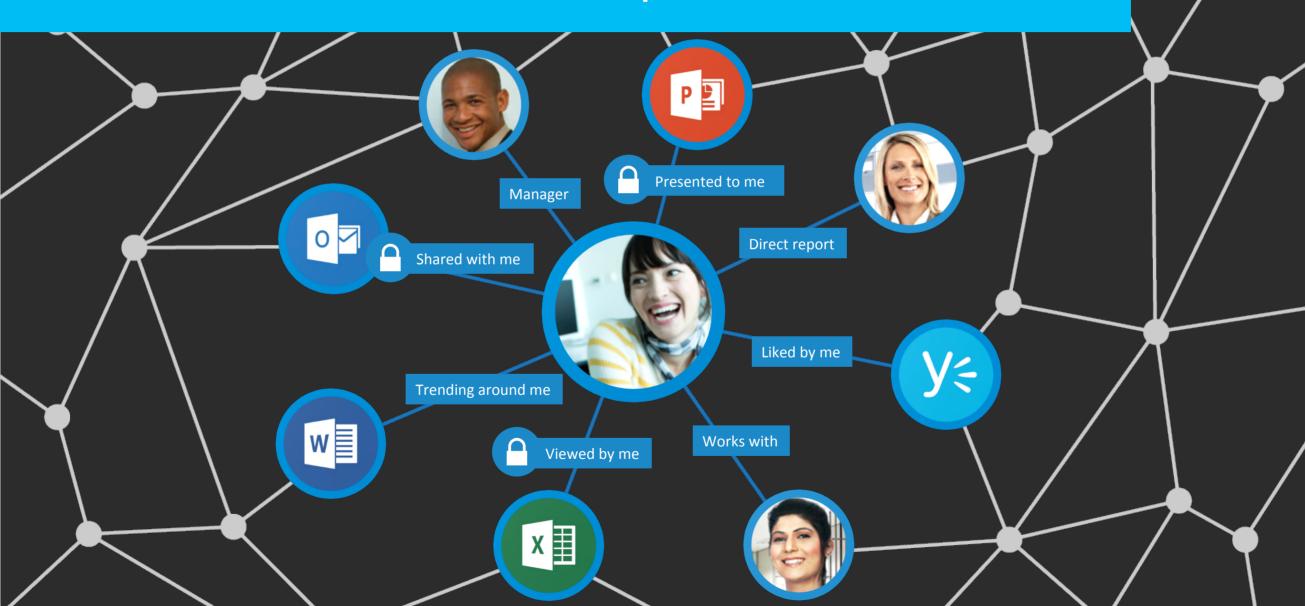

# Content and signals across O365 autopopulating the **Office Graph insights**

Insights derived with machine learning for proactive and intelligent experiences