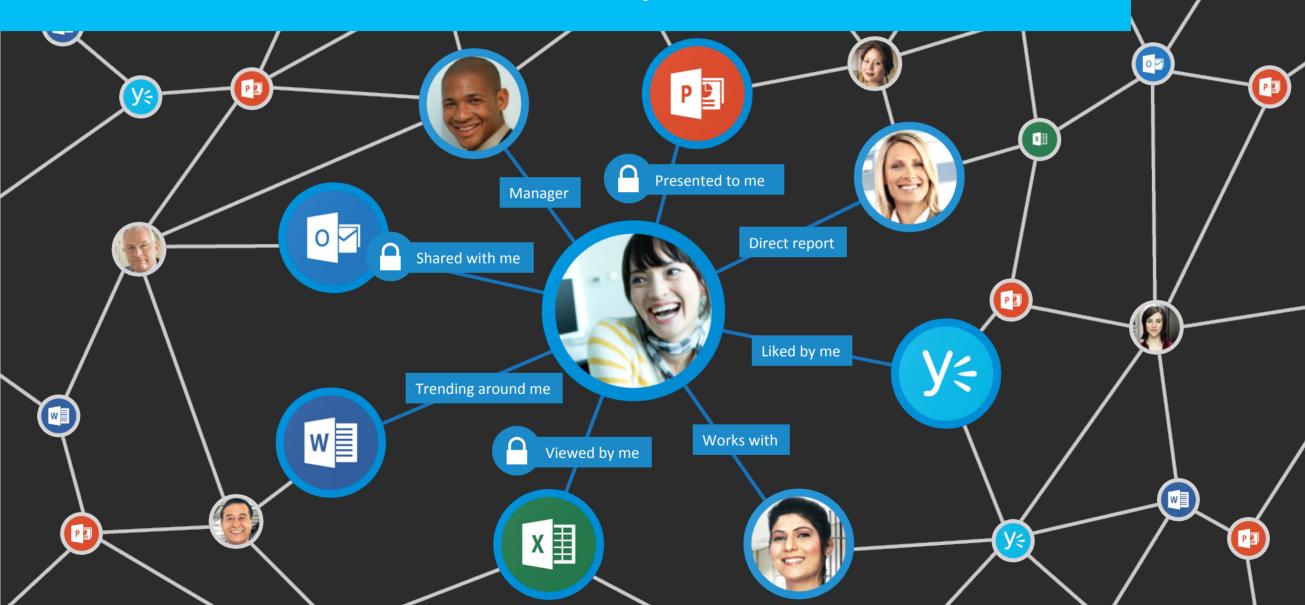

# Content and signals across O365 autopopulating the **Office Graph insights**

Insights derived with machine learning for proactive and intelligent experiences