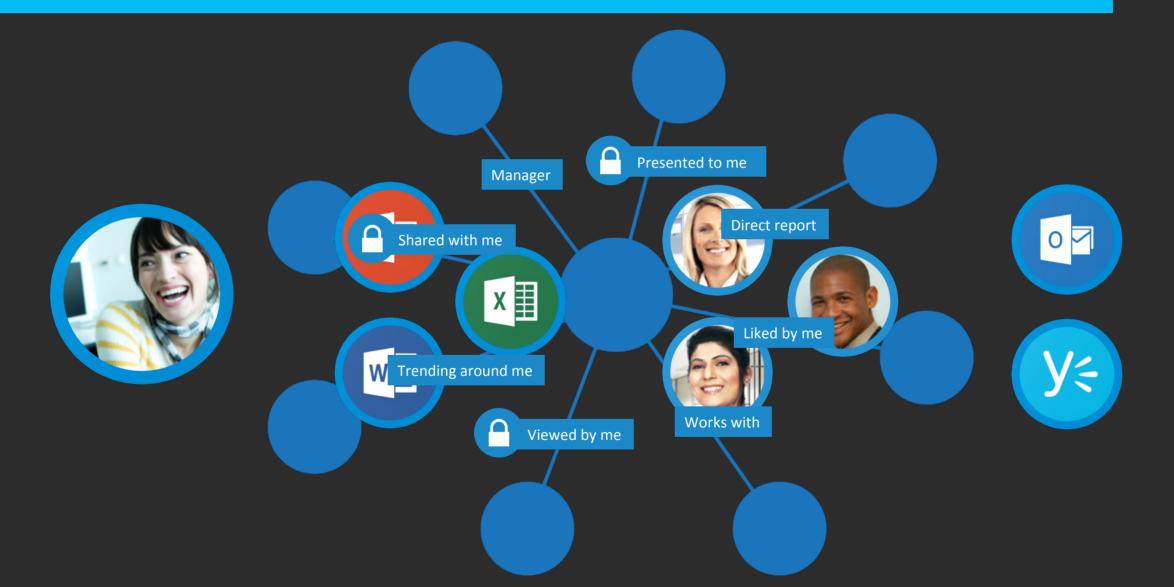

# Content and signals across O365 autopopulating the **Office Graph insights**

Insights derived with machine learning for proactive and intelligent experiences